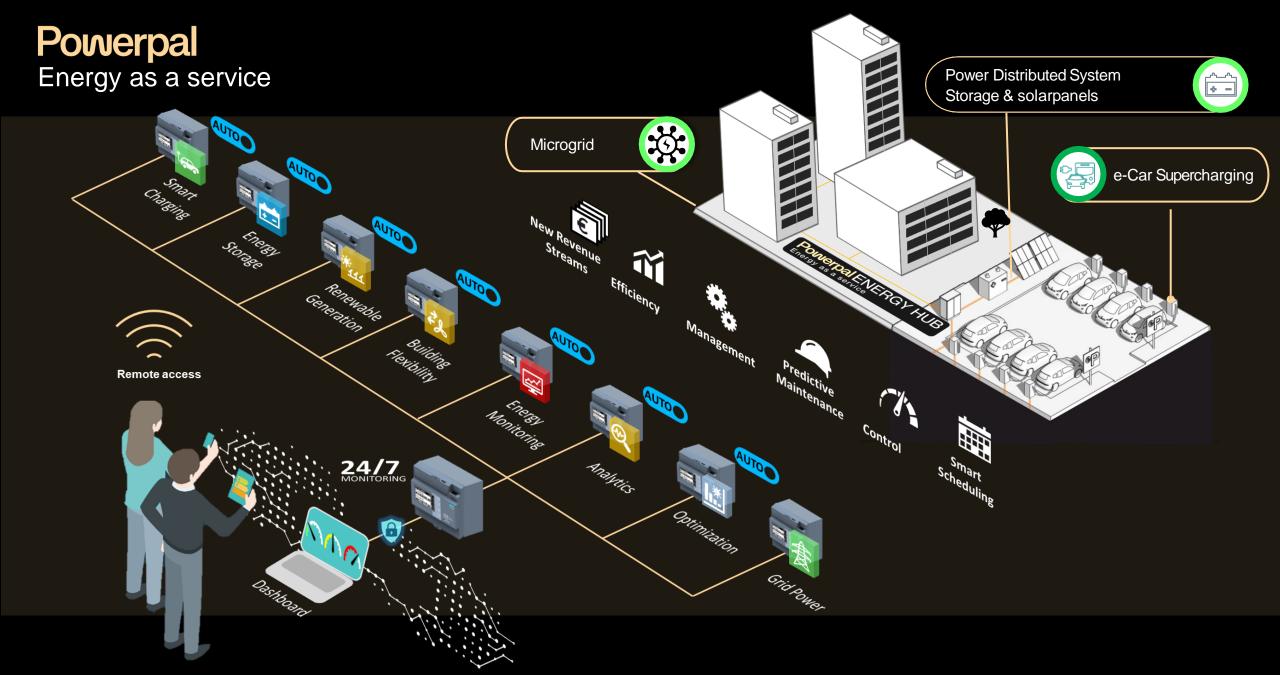

### **How it works**

Powerpal<sup>™</sup> is a smart hardware and software solution designed to lower energy consumption and reduce emissions.

It makes informed decisions on when to route, buy, store and sell power depending on usage and price.

#### What we offer

- Power management for industry 4.0 and IoT Applications
- Freedom to allocate and relocate when power is needed
- Eliminate Power shortages Peak shaving
- Capture and store Grid surplus and periodic energy sources in stationery storage systems and electric vehicles
- Secure more flexibility when prices is low as well as relieve from local transformer stations and sell capacity back to the grid
- High Performance Charging and Power Distribution
- Destination charging everywhere
- Provide the opportunity for fast charging and good battery health by optimizing the charging process
- Smart finance and reduced customer CAPEX
- Opens for several more business opportunities